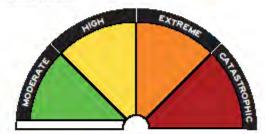

The Fire Danger Ratings give you an indication of the consequences of a fire, if a fire was to start.

The higher the rating is, the more dangerous the conditions will be.

#### WHAT YOU NEED TO KNOW

The Fire Danger Ratings have four levels, which are:

#### MODERATE

Plan and prepare.

#### Most fires can be controlled

 Stay up to date and be ready to act if there is a fire.

## HIGH

#### Be ready to act.

#### Fires can be dangerous.

- There's a heightened risk. Be alert for fires in your area.
- Decide what you will do if a fire starts.
- If a fire starts, your life and property may be at risk.
- The safest option is to avoid bushfire risk areas.

### **EXTREME**

Take action now to protect your life and property.

Fires will spread quickly and be extremely dangerous

- · These are dangerous fire conditions.
- Check your bushfire plan and that your property is fire ready.
- If a fire starts, take immediate action. If you and your property are not prepared to the highest level, go to a safer location well before the fire impacts.
- · Reconsider travel through bushfire risk areas.

### **CATASTROPHIC**

For your survival, leave bushfire risk areas.

If a fire starts and takes hold, lives are likely to be lost.

- · These are the most dangerous conditions for a fire.
- Your life may depend on the decisions you make, even before there is a fire.
- Stay safe by going to a safer location early in the morning or the night before.
- Homes cannot withstand fires in these conditions. You may not be able to leave and help may not be available.